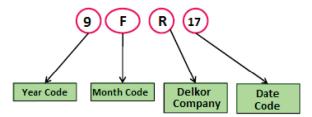

# **Korean Car Battery**

شرح الترميز (Date Code) الكامل لبطاريات السيارة الكورية Delkor

9: رقم يدل على سنة 2019 (سنة إنتاج البطارية). F: حرف يدل على شهر إنتاج البطارية.

| الشهر        | الرمز |
|--------------|-------|
| كانون الثاني | Α     |
| شباط         | В     |
| آذار         | С     |
| نيسان        | D     |
| أيار         | E     |
| حزيران       | F     |
| تموز         | G     |
| آب           | Н     |
| أيلول        | J     |
| تشرين الأول  | K     |
| تشرين الثاني | L     |
| كانون الأول  | М     |

R: حرف يمثل اسم الشركة المصنّعة Delkor. 17: رقم يدل على يوم الإنتاج.