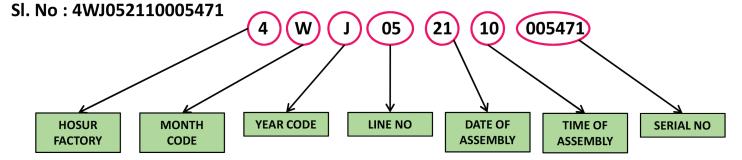

#### **SERIAL NUMBER BARCODING DETAILS**

Hosur Factory Code: "4"

| YEAR CODE |      |
|-----------|------|
| Α         | 2009 |
| В         | 2010 |
| С         | 2011 |
| D         | 2012 |
| E         | 2013 |
| F         | 2014 |
| G         | 2015 |
| н         | 2016 |
| I         | 2017 |
| J         | 2018 |
| К         | 2019 |
| L         | 2020 |
| М         | 2021 |
| N         | 2022 |
| О         | 2023 |

| MONTH CODE |           |
|------------|-----------|
| N          | JANUARY   |
| 0          | FEBRUARY  |
| Р          | MARCH     |
| Q          | APRIL     |
| R          | MAY       |
| S          | JUNE      |
| Т          | JULY      |
| U          | AUGUST    |
| V          | SEPTEMBER |
| w          | OCTOBER   |
| Х          | NOVEMBER  |
| Υ          | DECEMBER  |

For Ex: