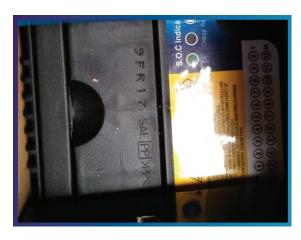

# **Korean Car Battery**

شرح الترميز (Date Code) الكامل لبطاريات السيارة الكورية Delkor

9: رقم يدل على سنة 2019 (سنة إنتاج البطارية). F: حرف يدل على شهر إنتاج البطارية.

| الشهر        | الرمز |
|--------------|-------|
| كانون الثاني | Α     |
| شباط         | В     |
| آذار         | С     |
| نيسان        | D     |
| أيار         | E     |
| حزيران       | F     |
| تموز         | G     |
| آب           | Н     |
| أيلول        | J     |
| تشرين الأول  | K     |
| تشرين الثاني | L     |
| كانون الأول  | М     |

R: حرف يمثل اسم الشركة المصنّعة Delkor. 17: رقم يدل على يوم الإنتاج.