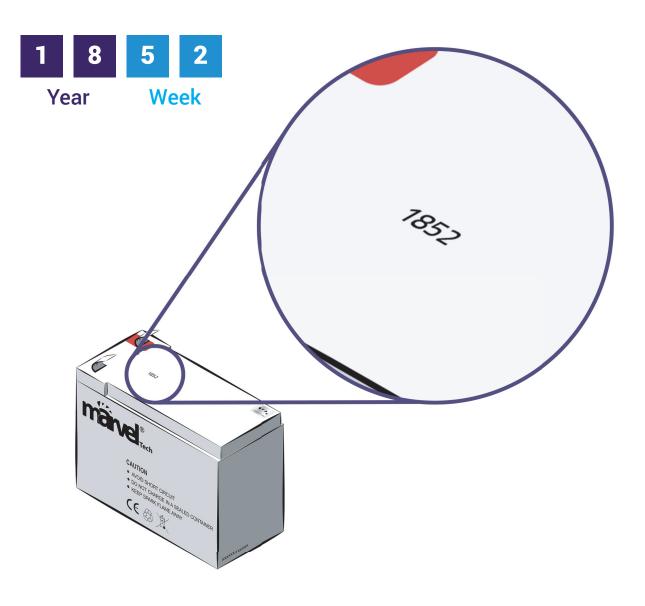

# **Battery Date Code**

- The first two numbers identify the year, and the second two numbers specify the week of the year from 01 to 52.
- For example: if the date code is 1852, this means the battery had been manufactured on the 52th week at the year of 2018.