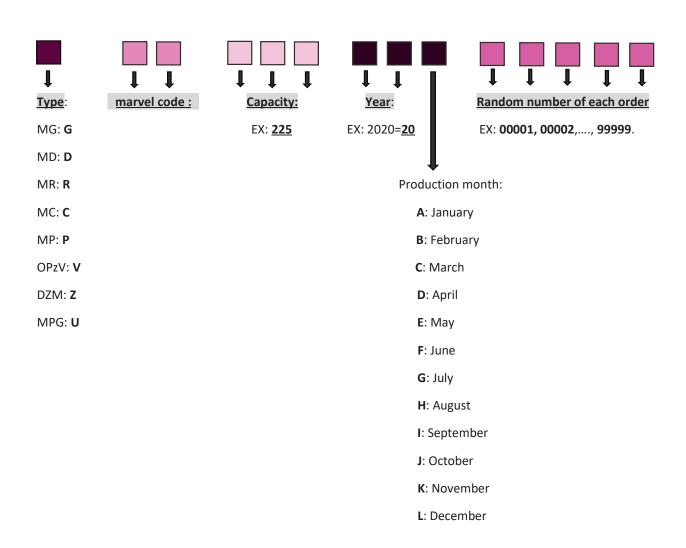

#### MG-MR-MD-MPG BATTERY

#### **Serial Number:**

Each battery must contain a 14 digits serial number placed on:

- The battery's body.
- The battery's carton.

#### The serial number digitsdetails: